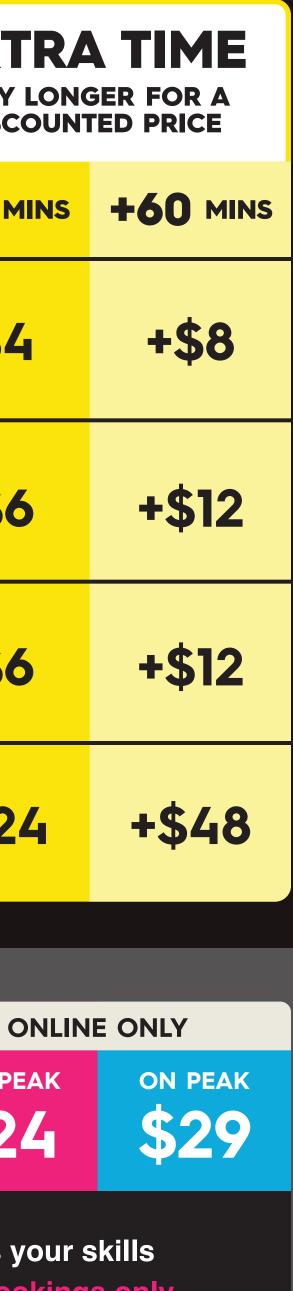

| BOUGACER<br>TICKET TYPES<br>Prices exclude BOUNCE grip socks which must be worn for every session.<br>They're yours to buy and keep for \$3.50. |                                                                          | <b>OFF PEAK</b><br>(WEEKDAYS) |                           | <b>ON PEAK</b><br>(WEEKENDS, SCHOOL<br>& PUBLIC HOLIDAYS) |             | EXTRA TIN<br>STAY LONGER FOR<br>DISCOUNTED PRIM |     |
|-------------------------------------------------------------------------------------------------------------------------------------------------|--------------------------------------------------------------------------|-------------------------------|---------------------------|-----------------------------------------------------------|-------------|-------------------------------------------------|-----|
|                                                                                                                                                 |                                                                          | IN VENUE                      | ONLINE                    | IN VENUE                                                  | ONLINE      | +30 MINS                                        | +60 |
| <b>Mining</b><br>BOUMCER                                                                                                                        | For kids with walking ability,<br>under 110cm or 5 years and under.      | <b>\$12</b>                   | \$11                      | \$17                                                      | \$16        | +\$4                                            | +   |
| CHILD/<br>STUDENT                                                                                                                               | For kids over 110cm in height.<br>Valid ID required for Student tickets. | <b>\$16</b> <sup>50</sup>     | <b>\$15</b> <sup>50</sup> | \$21                                                      | \$20        | +\$6                                            | +\$ |
| ADULT                                                                                                                                           | Ages 16 and over.                                                        | <b>\$19</b> <sup>50</sup>     | <b>\$18</b> <sup>50</sup> | \$23                                                      | \$22        | +\$6                                            | +\$ |
| <b>ANESONE</b><br><b>SOME</b>                                                                                                                   | Assemble your family or crew of any four jumpers.                        | \$58                          | \$54                      | <b>\$72</b>                                               | <b>\$68</b> | +\$24                                           | +\$ |

**OFF PEAK** 

**\$24** 